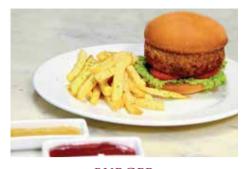

#### **BURGER**

Classic Veggie ₹525.00 Crispy mixed vegetable patty, seasoned onion & tomato slices, crunchy lettuce & classic mayonnaise 280 gm (approx.) | 362 kcal | 🛊

₹605.00

▲ Jerk Spiced Chicken Spiced chicken patty, seasoned tomato slices, gratinated cheese, avocado mash, crunchy lettuce & jalapeño mayonnaise 300 gm (approx.) | 871 kcal | \$ 🗐 🕔