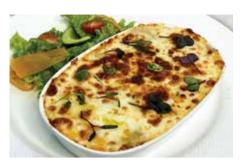

#### **LASAGNA**

Spinach & Sundried ₹575.00 Tomato Sautéed spinach and sundried tomato, cheese sauce and tomato sauce layered with sheets of pasta, topped with mozzarella 400 gm (approx.) | 699 kcal | 🛊 췹

▲ Chicken Bolognese ₹595.00 Minced chicken, cheese sauce and tomato sauce layered with sheets of pasta, topped with mozzarella 440 gm (approx.) | 781 kcal | 🛊 📆

Served with house salad

**■ EGGPLANT PARMIGIANA ₹535.00** With Pain de Campagne 400 gm (approx.) | 841 kcal |  $\,\, \mathring{\$} \,\, \, \vec{ \, \, \, \, \, } \,$ 