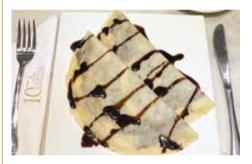

# **SWEET CRÊPES**

- Beurre Sucre ₹285.00 Sugar & French butter, slightly warmed, topped with caramel sauce
- Banana & Nutella ₹325.00 Hazelnut chocolate spread with sliced banana, topped with chocolate sauce 250 gm (approx.) | 428 kcal | 🕸 📆 🕚