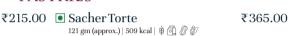

Pecan Nut Brownie 95 gm (approx.) | 264 kcal | 🛊 📵 🖉

Opéra\* 82 gm (approx.) | 346 kcal | \$ \$ \$ \$ \$ \$ \$ \$ \$

■ Berry Mousse Cheesecake 162 gm (approx.) | 564 kcal | 🛊 🕦 🖉 🥒

Mille Feuille 115 gm (approx.) | 452 kcal | 🛊 췹 🕥