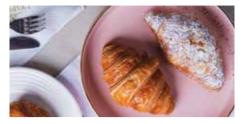

## **DESSERT MENU**

Croissant 65 gm (approx.) | 257 kcal | 🛊 📆 🥡

■ French Heart 56 gm (approx.) | 207 kcal | 🕸

Raisin Brioche 74 gm (approx.) | 269 kcal | 🛊 📆 🥡 🖉

Chocolate Croissant 65 gm (approx.) | 266 kcal | \$ 📆 🔘