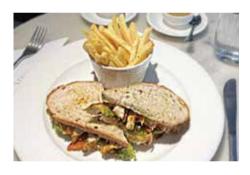

#### HOT SANDWICH

- French Onion Mushroom ₹465.00 Sandwich Multigrain bread, grilled mixed mushrooms, French onion relish, Dijon & Emmental 170 gm (approx.) | 238 kcal | 🕸 📆
- ▲ French Onion Chicken ₹485.00 Sandwich Multigrain bread, shredded chicken, French onion relish, Dijon & Emmental 170 gm (approx.) | 351 kcal | 🛊 📆
- ▲ Fajita Chicken Sandwich ₹495.00 Multigrain bread, spicy grilled chicken breast, sautéed bell peppers & onion, lettuce, gherkin & cheddar 170 gm (approx.) | 329 kcal | 🛊 🗐