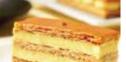

Pecan Nut Brownie 95 gm (approx.) | 264 kcal | 🛊 📵 🖉

Opéra\* 82 gm (approx.) | 346 kcal | \$ \$ \$ \$ \$ \$ \$ \$ \$

■ Berry Mousse Cheesecake 162 gm (approx.) | 564 kcal | 🛊 🕦 🖉 🥒

Mille Feuille 115 gm (approx.) | 452 kcal | 🛊 췹 🕥