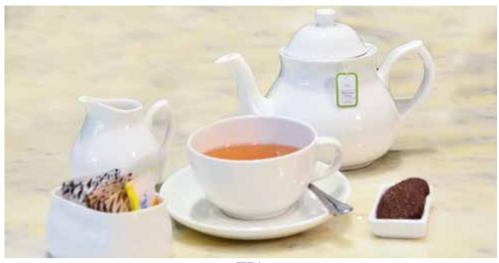

| <ul> <li>Masala Tea</li> <li>Delectable Masala Tea composed of ginger, cardamom, cloves, nutmeg &amp; pepper.</li> <li>200 ml (approx.)   1 kcal</li> </ul>                              | ₹235.00 |
|------------------------------------------------------------------------------------------------------------------------------------------------------------------------------------------|---------|
| ■ English Breakfast Tea  Traditional blend of black teas, can be enjoyed plain or with a drop of milk.  200 ml (approx.)   1 kcal   ⑤                                                    | ₹235.00 |
| <ul> <li>Earl Grey Grace         A unique blend of Earl Grey with Camellia sinensis, bergamot extract, rose and lavender.     </li> <li>200 ml (approx.)   1 kcal</li> </ul>             | ₹235.00 |
| Assam Crescendo Assam golden tips, can be enjoyed plain or with a drop of milk.  200 ml (approx.)   13 kcal   🖺                                                                          | ₹235.00 |
| ■ L'Opéra Chai  Rich black Assam tea combining strength with a flavor of honey. Best enjoyed with milk.  200 ml (approx.)   18 kcal   🗓                                                  | ₹235.00 |
| Wild Forest Oolong     Rare blend of Himalayan herbs. Infused with fennel, cinnamon, star anise and other select plants from the Himalayas and Kangra Valley.  200 ml (approx.)   1 kcal | ₹265.00 |
| White Orchid Duet  Hand rolled white tea, rich in antioxidants with a light taste and color.  200 ml (approx.)   6 kcal                                                                  | ₹265.00 |
| <ul> <li>Green Symphony</li> <li>Organic Darjeeling green tea.</li> <li>200 ml (approx.)   1 kcal</li> </ul>                                                                             | ₹265.00 |