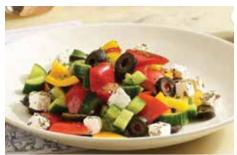

 Mediterranean ₹455.00 Fresh mix of cucumber, tomato, green bell pepper, black olive & fresh feta cheese with an olive oil & lemon dressing 262 gms (approx.) | 116 kcal | 🗐

**CLASSIC SANDWICH** 

■Roast Tomato, Mozzarella & ₹455.00