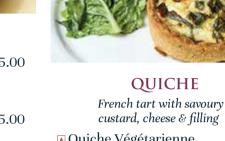

₹465.00

₹395.00

₹445.00

₹485.00

₹545.00

custard, cheese & filling Quiche Végétarienne

₹305.00 142 gm (approx.) | 306 kcal | \$ 🗐 🖤 Eggless Mushroom ₹325.00 150 gm (approx.) | 380 kcal | \$ \$ \$ \$

**QUICHE** 