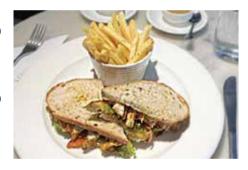

# HOT SANDWICH

- French Onion Mushroom ₹465.00 Sandwich Multigrain bread, grilled mixed mushrooms, French onion relish, Dijon & Emmental 170 gm (approx.) | 238 kcal | 🕸 📆
- French Onion Chicken ₹485.00 Sandwich Multigrain bread, shredded chicken, French onion relish, Dijon & Emmental 170 gm (approx.) | 351 kcal | 筆 司
- Fajita Chicken Sandwich ₹495.00 Multigrain bread, spicy grilled chicken breast, sautéed bell peppers & onion, lettuce, gherkin & cheddar 170 gm (approx.) | 329 kcal | ♥