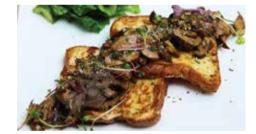

# POSH TOAST

| <ul> <li>Roasted Cherry Tomato<br/>Roasted cherry tomato, goat cheese,<br/>brown sugar, roasted walnuts &amp;<br/>salad leaves</li> <li>120 gm (approx.)   248 kcal   </li> </ul>             | ₹385.00 |
|-----------------------------------------------------------------------------------------------------------------------------------------------------------------------------------------------|---------|
| ● Grilled Mushrooms<br>Thyme scented grilled mixed<br>mushrooms, shallots, garlic cloves &<br>freshly roasted peppercorns<br>170 gm (approx.)   171 kcal   ♥                                  | ₹415.00 |
| ▲ Marinated Grilled Chicken<br>Smoked paprika marinated grilled<br>chicken, shallots & gherkins with<br>creamy sauce<br><sup>160 gm (approx.)</sup>   305 kcal   @<br>Served with house salad | ₹455.00 |