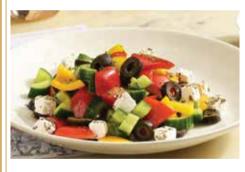

#### Caesar

Iceberg lettuce tossed in classic Caesar dressing

- ₹435.00 Vegetarian 280 gm (approx.) | 407 kcal | \$\mathref{q}\$ Chicken ₹465.00
- 350 gm (approx.) | 530 kcal | \$

Mediterranean ₹455.00

Cucumber, tomato, bell pepper, black olive & feta with an olive oil & lemon dressing 300 gm (approx.) | 245 kcal | 📆