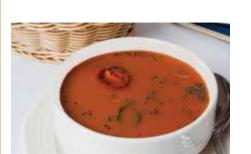

#### **SOUP**

| ☑ Tomato & Basil             | ₹385.00 |
|------------------------------|---------|
| Seasonal tomato soup with    |         |
| a hint of fresh basil leaves |         |
| 300 ml (approx.)   112 kcal  |         |