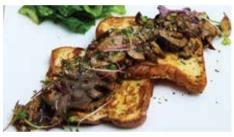

Buttered Mushroom Savoury French toast with mushrooms 280 gm (approx.) | 416 kcal | 🛊 췹 🕥

₹485.00 **▲** Monte Cristo French toast with ham & Emmental & béchamel sauce 250 gm (approx.) | 569 kcal | 🛊 🚮 🔘