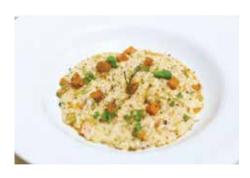

#### **RISOTTO**

₹595.00

₹635.00

 Roasted Pumpkin, Mascarpone & Brown Butter Arborio rice cooked in a rich mascarpone sauce, roasted pumpkin and rosemary scented brown butter 380 gm (approx.) | 423 kcal | 🕸 🗐

▲ French Onion Chicken Arborio rice cooked in a French onion sauce, topped with chicken gratinated with Emmental 400 gm (approx.) | 438 kcal | 🛊 📆