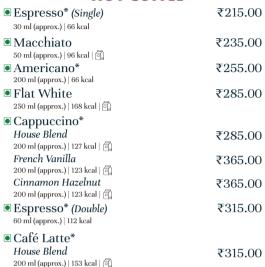

## **BEVERAGE MENU** HOT COFFEE

• Lemon Iced Tea

French Vanilla

۸ J J .

200 ml (approx.) | 123 kcal | 📆

Cinnamon Hazelnut 200 ml (approx.) | 123 kcal | 🗐 ■ Café Mocha\*

190 ml (approx.) | 153 kcal | 📆 • +Extra Shot

| • Hot Chocolate*                    | ₹365.00 |
|-------------------------------------|---------|
| ■ Hazelnut Cold Chocolate**         | ₹395.00 |
| 365 ml (approx.)   737 kcal   🗿 🖉 🦭 |         |

House blend is made of AA grade, shade grown Arabica beans custom roasted for L'Opéra by Cohoma Coffee Company.