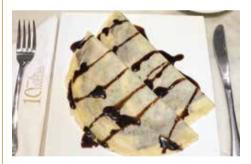

#### SAVOURY CRÊPES

| ▲ Three Mushroom                    | ₹435.00 |
|-------------------------------------|---------|
| Porcini, shiitake & button mushroom |         |
| flavored with thyme                 |         |
| 460 gm (approx.)   648 kcal   🛊 췹 🔘 |         |
| ■ Spinach & Goat Cheese             | ₹465.00 |
| Creamy spinach with goat cheese     |         |

450 gm (approx.) | 561 kcal | # 📆 🕦 Pesto Chicken ₹495.00 Grilled chicken breast marinated in basil pesto 480 gm (approx.) | 1065 kcal | 🛊 📆 🕥 ₹535.00

■ Ham & Emmental Classic French combination of ham & Emmental cheese with a smear of Dijon mustard 480 gm (approx.) | 1452 kcal | \$ 📆 🕥

Served with creamy mornay sauce, tangy red bell pepper sauce & house salad