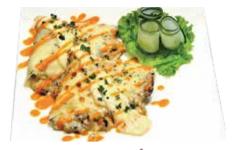

Grilled Mushrooms ₹415.00 Thyme scented grilled mixed mushrooms, shallots, garlic cloves & freshly roasted peppercorns 170 gm (approx.) | 171 kcal | 🕸 🛐

▲ Marinated Grilled Chicken ₹455.00 Smoked paprika marinated grilled chicken, shallots & gherkins with creamy sauce 160 gm (approx.) | 305 kcal |