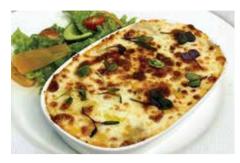

#### **LASAGNA**

Spinach & Sundried ₹575.00 Tomato Sautéed spinach and sundried tomato, cheese sauce and tomato sauce layered with sheets of pasta, topped with mozzarella 400 gm (approx.) | 699 kcal | 🛊 📆

▲ Chicken Bolognese ₹595.00 Minced chicken, cheese sauce and tomato sauce layered with sheets of pasta, topped with mozzarella 440 gm (approx.) | 781 kcal | 🛊 🗻

Served with house salad

**■ EGGPLANT PARMIGIANA ₹535.00** With Pain de Campagne 400 gm (approx.) | 841 kcal | 🛊 췹