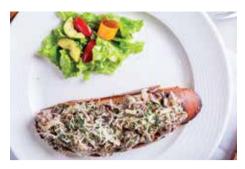

#### **POSH TOAST**

| ■ Roasted Cherry Tomato             | ₹385.00 |
|-------------------------------------|---------|
| Roasted cherry tomato, goat cheese, |         |
| brown sugar, roasted walnuts &      |         |
| salad leaves                        |         |
| 120 gm (approx.)   248 kcal   🛊 🖉   |         |

Grilled Mushrooms ₹415.00 Thyme scented grilled mixed mushrooms, shallots, garlic cloves & freshly roasted peppercorns 170 gm (approx.) | 171 kcal | 🕸 🛐

▲ Marinated Grilled Chicken ₹455.00 Smoked paprika marinated grilled chicken, shallots & gherkins with creamy sauce 160 gm (approx.) | 305 kcal |

#### Served with house salad