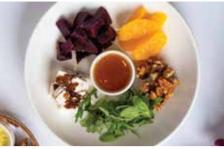

#### SALAD BOWL

| ۲ | Roasted Beetroot,                     | ₹475.00 |
|---|---------------------------------------|---------|
|   | Feta & Arugula                        |         |
|   | With candied walnuts, orange          |         |
|   | segments, balsamic reduction &        |         |
|   | passionfruit dressing                 |         |
|   | 250 gm (approx.)   404 kcal   🔂 🖉     |         |
|   | Roast Chicken & Guacamole             | ₹505.00 |
|   | With roasted cherry tomatoes,         |         |
|   | sweetcorn kernels, mixed salad leaves | &       |
|   | zesty tomato vinaigrette dressing     |         |
|   | 300 gm (approx.)   660 kcal   👙       |         |
|   |                                       |         |