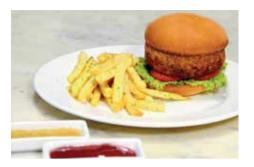

### BURGER

|                                         | ₹525.00 |
|-----------------------------------------|---------|
| Crispy mixed vegetable patty,           |         |
| seasoned onion & tomato slices, crunchy | v       |
| lettuce & classic mayonnaise            |         |
| 280 gm (approx.)   362 kcal             |         |