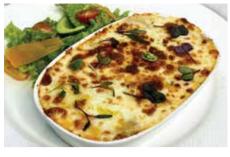

## LASAGNA

₹575.00

₹595.00

₹655.00

 Spinach & Sundried Tomato Sautéed spinach and sundried tomato, cheese sauce and tomato sauce layered with sheets of pasta, topped with mozzarella
 400 gm (approx.) | 699 kcal | \$ ]

#### ▲ Chicken Bolognese Minced chicken, cheese sauce and tomato sauce layered with sheets of pasta, topped with mozzarella 440 gm (approx.) [781 kcal] ()

Served with house salad