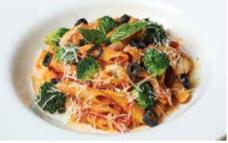

## PASTA Choice of Pasta

Penne 120 gm (approx.) | 188 kcal | 👙 Whole Wheat Penne 120 gm (approx.) | 410 kcal | 👙

₹605.00

Spaghetti 150 gm (approx.) | 236 kcal | \$

#### • Choice of Sauce

 Arrabbiata
 Three Cheese

 242 gm (approx.) | 339 kcal
 145 gm (approx.) | 379 kcal | @]

 Aglio e Olio
 Pesto

 54 gm (approx.) | 250 kcal | @]
 83 gm (approx.) | 242 kcal | @]

 Creamy Tomato & Chèvre