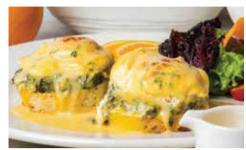

- Truffle-scented egg salad, chicken chorizo and lettuce sandwiched between slices of soft milk bread 300 gm (approx.) | 627 kcal | ≇ 劑 ℃ Served with French fries

| ▲ Eggs Florentine<br>230 gm (approx.)   516 kcal   掌 🗇 ℃ | ₹425.00 |
|----------------------------------------------------------|---------|
| ▲Eggs Benedict (Pork Ham)                                | ₹495.00 |

Eggs Benedict (Pork Ham) <sup>230</sup> gm (approx.) | 645 kcal | ∯ ⓓ ℃ Served with house salad