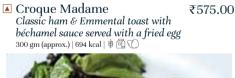

## FRENCH CLASSICS

Croque Monsieur Classic ham & Emmental toast with béchamel sauce 280 gm (approx.) | 663 kcal | 🛊 📆 🕚

₹555.00