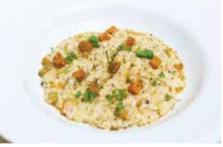

#### RISOTTO

#### ■ Roasted Pumpkin, Mascarpone & Brown Butter Arborio rice cooked in a rich mascarpone sauce, roasted pumpkin and rosemary scented brown butter 380 gm (approx.) | 423 kcal | 筆 劑

▲ French Onion Chicken Arborio rice cooked in a French onion sauce, topped with chicken gratinated with Emmental 400 gm (approx.) | 438 kcal | 貸 劑 ₹635.00

₹595.00