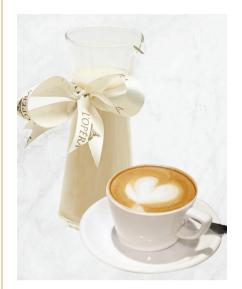

## **HOT COFFEE**

| Americano                  | ₹235       |
|----------------------------|------------|
| Espresso (Single / Double) | ₹195/ ₹295 |
| Cappuccino                 | ₹265       |
| Café Latte                 | ₹295       |
| Café Mocha                 | ₹345       |

House blend is made of AA grade, shade grown Arabica beans custom roasted for L'Opéra by Cohoma Coffee Company.