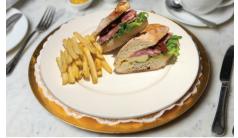

# L'OPÉRA CLASSIC SANDWICH

■ Roast Vegetables & Feta Cheese ₹405 Served in multigrain baguette

■ Roast Tomato, Mozzarella & ₹415 Pesto Served in olive ciabatta

Grilled Chicken with Bell Pepper Pesto & Caramelized Onions

Served in baguette

Ham & Emmental with ₹505 **Sun-Dried Tomatoes** Served in baguette

**SANDWICH** 

Roast Tomato, Mozzarella & Pesto ₹415

Roast Vegetables & Feta Cheese

Served in olive ciabatta

Served in multigrain baguette

| VIENNESE*                    |      |
|------------------------------|------|
|                              |      |
| Croissant                    | ₹165 |
| Chocolate Croissant          | ₹185 |
| French Heart                 | ₹165 |
| Danish                       | ₹165 |
| Raisin Brioche               | ₹185 |
| Pepito                       | ₹235 |
| Cinnamon Roll                | ₹245 |
| *Available on pre-order only |      |