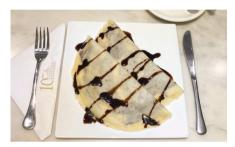

### SWEET CRÊPES

265

295

Beurre Sucre Sugar & French butter, slightly warmed, topped with caramel sauce

Banana & Nutella Hazelnut chocolate spread with sliced banana, topped with chocolate sauce