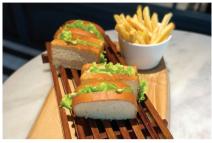

#### HOT SANDWICH ~ · N 1

| French Onion Mushroom                       | 425 |
|---------------------------------------------|-----|
| Sandwich<br>Multigrain bread, grilled mixed |     |
| mushrooms, French onion relish,             |     |
| dijon & Emmental                            |     |
| French Onion Chicken                        | 445 |
| Sandwich                                    |     |
| Multigrain bread, shredded chicken,         |     |
| french onion relish, Dijon & Emmental       |     |
| Fajita Chicken Sandwich                     | 455 |
| Multigrain bread, spicy grilled chicken     |     |
| breast, sautéed bell peppers & onion,       |     |
| lettuce, gherkin & cheddar                  |     |
|                                             |     |

Served with French fries