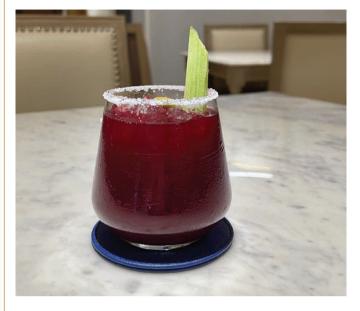

### MOCKTAILS

| Tomato Virgin Mary<br>Tomato juice, yuzu puree, worcestershire sauce, tabasco,<br>lemon juice, celery salt & black pepper     | 265 |
|-------------------------------------------------------------------------------------------------------------------------------|-----|
| Beetroot Virgin Mary<br>Beetroot juice, yuzu puree, worcestershire sauce, tabasco,<br>lemon juice, celery salt & black pepper | 265 |
| Bubble Gum Twist<br>Bubble gum syrup, cucumber, orange juice, lime juice, mint<br>& soda                                      | 285 |
| Peach Basil Spritzer<br>Peach, basil, lime juice & tonic water                                                                | 285 |
| Berry Spritzer<br>Grapefruit, strawberry & tonic water                                                                        | 285 |
| Peach Moscow Mule<br>Peach, ginger & soda                                                                                     | 295 |