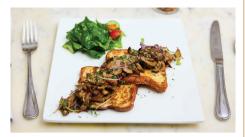

### POSH TOAST

- Roasted Cherry Tomato 345 Roasted cherry tomato, goat cheese, brown sugar, roasted walnuts & salad leaves
- 375 Grilled Mushrooms Thyme scented grilled mixed mushrooms, shallots, garlic cloves & freshly roasted peppercorns
  - Marinated Grilled Chicken 415 Smoked paprika marinated grilled chicken, shallots & gherkins with creamy sauce

Served with house salad