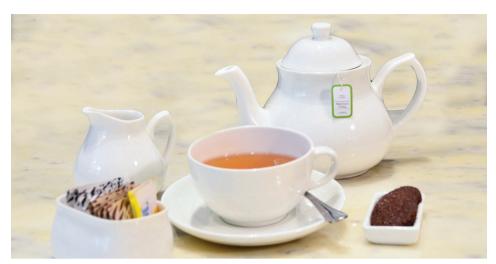

Follow @loperaindia 🞯 🖬 🎔

| TEA                                                                                                                                                             |     |
|-----------------------------------------------------------------------------------------------------------------------------------------------------------------|-----|
| Masala Tea<br>Delectable Masala Tea composed of ginger, cardamom, cloves, nutmeg & pepper.                                                                      | 215 |
| English Breakfast Tea<br>Traditional blend of black teas, can be enjoyed plain or with a drop of milk.                                                          | 215 |
| Earl Grey Grace<br>A unique blend of Earl Grey with Camellia Sinesis, bergamot extract, rose and lavender.                                                      | 215 |
| Assam Crescendo<br>Assam golden tips, can be enjoyed plain or with a drop of milk.                                                                              | 215 |
| L'Opéra Chai<br>Rich black Assam tea combining strength with a flavor of honey. Best enjoyed with milk.                                                         | 215 |
| Wild Forest Oolong<br>Rare blend of Himalayan herbs. Infused with fennel, cinnamon, star anise and other select plants from the Himalayas and<br>Kangra Valley. | 245 |
| White Orchid Duet<br>Hand rolled white tea, rich in antioxidants with a light taste and color.                                                                  | 245 |
| Green Symphony                                                                                                                                                  | 245 |