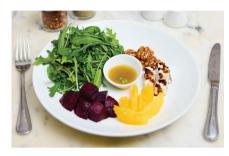

#### SALAD BOWL

| 🖲 Roasted Beetroot, Feta &            | 445 |
|---------------------------------------|-----|
| Arugula                               |     |
| With candied walnuts, orange          |     |
| segments, balsamic reduction &        |     |
| passionfruit dressing                 |     |
| Roast Chicken & Guacamole             | 465 |
| With roasted cherry tomatoes,         |     |
| sweetcorn kernels, mixed salad leaves |     |
| & zesty tomato vinaigrette dressing   |     |
|                                       |     |