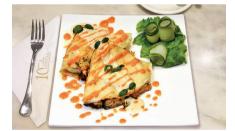

### MAIN COURSE

| 🗉 Ratatouille                                                                                                                                              | 455 |
|------------------------------------------------------------------------------------------------------------------------------------------------------------|-----|
| With toasted sourdough bread &                                                                                                                             |     |
| Fromage de Chèvre                                                                                                                                          |     |
| 🗉 Eggplant Parmigiana                                                                                                                                      | 485 |
| With Pain de Campagne                                                                                                                                      |     |
| Cheddar & Mozzarella<br>Stuffed Sweet Potato Cake<br>With chimichurri & zucchini tossed<br>in tomato sauce                                                 | 495 |
| Chicken Parmigiana<br>With Spaghetti Aglio e Olio                                                                                                          | 585 |
| Cajun-marinated Chicken<br>Leg<br>With roasted vegetables, potato<br>wedges & choice of sauce: porcini<br>thyme jus or spicy pink peppercorn<br>& mint jus | 595 |