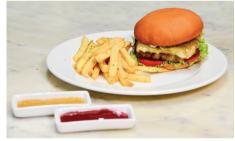

### **BURGER**

|   | Classic Veggie                                                                                                                                                | 475 |
|---|---------------------------------------------------------------------------------------------------------------------------------------------------------------|-----|
| 5 | Crispy mixed vegetable patty,<br>seasoned onion & tomato slices,<br>crunchy lettuce & classic mayonnaise                                                      |     |
| 5 | Jerk Spiced Chicken<br>Spiced chicken patty, seasoned<br>tomato slices, gratinated cheese,<br>avocado mash, crunchy lettuce &<br>jalapeño mayonnaise          | 545 |
| 5 | Juicy Lamb<br>Minced lamb patty, charred onion,<br>minty yoghurt & crumbled feta cheese<br>dressing, shredded iceberg lettuce,<br>garlic & mustard mayonnaise | 605 |
|   | Served with French fries                                                                                                                                      |     |