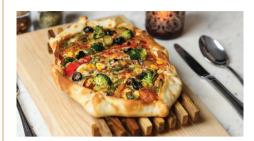

#### PIZZA

| Five Cheese                                                                                            | 435      |
|--------------------------------------------------------------------------------------------------------|----------|
| Cheddar, goat cheese, Parmesan,<br>fresh & grated mozzarella                                           |          |
| Garden Feast<br>Broccoli florets, chargrilled bell peppers,<br>corn kernels, black olives & jalapeño   | 445      |
| Bianca Fungi Pesto<br>White sauce base, grilled mushrooms,<br>caramelised onions, basil pesto & spinad | 465<br>h |
| BBQ Chicken<br>Chargrilled bell peppers, jalapeño,<br>fresh & traditional mozzarella                   | 515      |
| Chorizo & Chicken<br>Chicken chorizo, hot sauce marinated<br>hicken, red onion & red paprika           | 525      |
| Pepperoni<br>Fresh basil and thyme                                                                     | 575      |