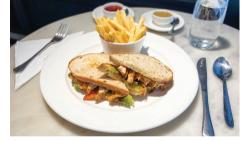

#### HOT SANDWICH ~ · N 1

| French Onion Mushroom                       | 425 |
|---------------------------------------------|-----|
| Sandwich<br>Multigrain bread, grilled mixed |     |
| mushrooms, French onion relish,             |     |
| dijon & Emmental                            |     |
| French Onion Chicken                        | 445 |
| Sandwich                                    |     |
| Multigrain bread, shredded chicken,         |     |
| french onion relish, Dijon & Emmental       |     |
| Fajita Chicken Sandwich                     | 455 |
| Multigrain bread, spicy grilled chicken     |     |
| breast, sautéed bell peppers & onion,       |     |
| lettuce, gherkin & cheddar                  |     |
|                                             |     |

Served with French fries