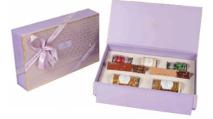

Tea

Pistachio Strips: 3 pcs Green Symphony

Box of 3B | ₹1450\* •-

**Preserve** 

Mango Saffron

Box of 4A | ₹1850\*

**Biscuits** 

Oatmeal Cookie Pistachio Strips