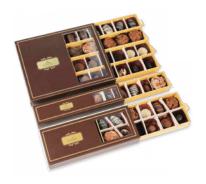

#### ASSORTED MACARONS

The Macaron is L'Opéra's highlight. With a crisp shell made of colourful meringue and a soft, moist interior made of flavoured ganache, this jewel of French pâtisserie never ceases to impress with its iconic sophistication and flavour.

Available in 11 different variants. Also, 3 variants are available as vegan options.

# Choose your favourite flavours

Chocolate | Raspberry | Vanilla Lemon | Pistachio | Salty Caramel Rose | Praline Mocha | Passion Fruit Coffee | Speculos

> Box of 6 M6 | ₹900\* Box of 12 M12 | ₹1575\* M24 | ₹2950\* Box of 24