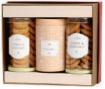

Macarons Box of 12 & 24

â

• Box of 2A | ₹850\* •

Box of 2B | ₹850\* •

Chocolate Diamant Vanilla Diamant

Mini Preserves: 6 pcs (Black Cherry & Lemongrass, Strawberry Rosemary, Mango Saffron, Orange Cinnamon, Strawberry White Pepper, Peach & Almond)

Almond Nougatine Strips: 3 pcs

- Box of 3A | ₹1350\* •

**Biscuits** 

Almond Nougatine Strips: 3 pcs

Tea

**Biscuits** 

Coffee & Hazelnut Green Symphony

Vanilla Diamant

Tea

Pistachio Strips: 3 pcs Green Symphony

Box of 3B | ₹1450\* •-

**Preserve** 

Mango Saffron

Box of 4A | ₹1850\*

**Biscuits** 

Oatmeal Cookie Pistachio Strips