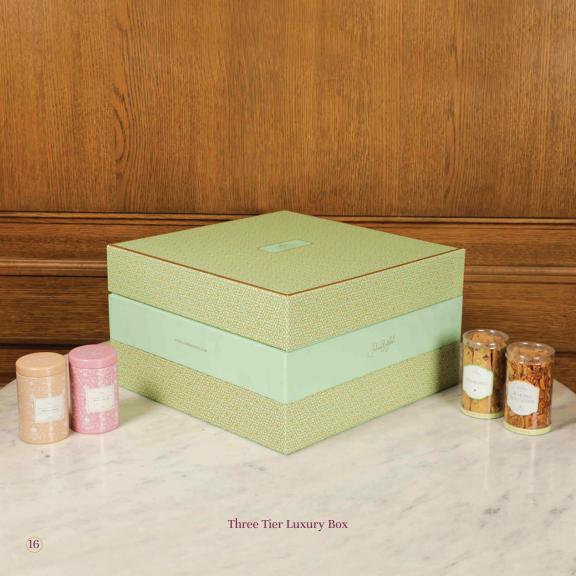

#### Three Tier Luxury Box | ₹15,000\* • • • • •

Almond Nougatine Strips: 4 pcs
Pistachio Strips: 4 pcs

Mini Florentine: 6 pcs

Crunchy Chocolate Milk,

Milk, Dark & White Chocolate

Dry Fruits

Almond
Cashew Nut