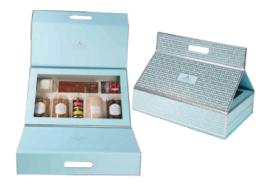

Mini Preserves Mini Preserves: 3 pcs (Black Cherry & Lemongrass, Strawberry Rosemary, Mango Saffron)

Chocolate Bar

Dark Chocolate Bar- Fruit & Nut

Box of 10A | ₹4500\*

Biscuits

Choco-Chip & Walnuts Almond Nougatine Chocolate Diamant

Pistachio Strips

Tea

L'Opéra Chai Flowery Ballad

Preserves

Black Cherry & Lemongrass

Peach & Almond

Dragée

Coffee Almond