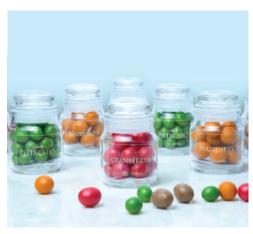

# 

L'Opéra crafts a variety of these bite-sized, colorful confectioneries, with varieties such as salty pistachio, cranberry, hazelnut and coffee & almond. Dragées were created in 1220 by an apothecary in France (the only one that was authorised to trade sugar) in the city of Verdun, which sought a way to facilitate the conservation and transport of the almonds it used. The idea was then to coat them with sugar and hardened honey while cooking. Over time, new varieties of Dragées were created whereby nuts and dry fruits are richly coated with chocolate and enveloped with a thin coloured sugar crust. A must, even though small in size they are rich in flavours.