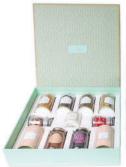

Macarons Box of 12 & 24

â

• Box of 2A | ₹850\* •

Box of 2B | ₹850\* •

Chocolate Diamant Vanilla Diamant

Mini Preserves: 6 pcs (Black Cherry & Lemongrass, Strawberry Rosemary, Mango Saffron, Orange Cinnamon, Strawberry White Pepper, Peach & Almond)

Almond Nougatine Strips: 3 pcs

- Box of 3A | ₹1350\* •

**Biscuits** 

Almond Nougatine Strips: 3 pcs

Tea

**Biscuits** 

Coffee & Hazelnut Green Symphony

Vanilla Diamant

Tea

Pistachio Strips: 3 pcs Green Symphony

Box of 3B | ₹1450\* •-

**Preserve** 

Mango Saffron

Box of 4A | ₹1850\*

**Biscuits** 

Oatmeal Cookie Pistachio Strips

Tea

Assam Crescendo

**Preserve** 

Strawberry Rosemary

Biscuits

Almond Nougatine Strips: 3 pcs

Mini Florentine: 4 pcs

Tea

Flowery Ballad

Preserve

Strawberry Rosemary

Box of 5A | ₹2600\*

■ Box of 5B | ₹2600\* ■

Pistachio Strips Almond Nougatine

Vanilla Diamant

Dragées