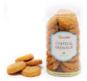

## BISCUITS •——

Anytime bites, indulge in L'Opéra's Biscuits, some are known as "Sablé", distinctive in that they are rather buttery and have a melt-in-your-mouth consistency. Our range also offers Cookies and eggless options. Made with French butter and select ingredients, these are a wonderful accompaniment for your afternoon tea or as refined snacks for all occasions.