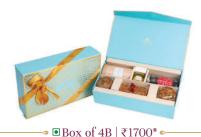

Flowery Ballad

Preserve

Strawberry Rosemary

Box of 5A | ₹2600\*

■ Box of 5B | ₹2600\* ■

Pistachio Strips Almond Nougatine

Vanilla Diamant

Dragées