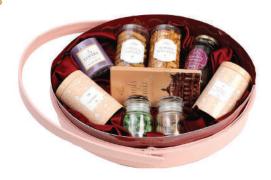

#### ••••• Pink Leather Basket of 8 | ₹3550\* •••••

Biscuits Almond Nougatine
Coffee & Hazelnut

Preserves ) Black Cherry & Lemongrass

Tea Green Symphony Flowery Ballad

Dragées Salty Pistachio
Coffee Almond

Chocolate Milk Chocolate Bar- Fruit & Nut

Biscuits

Almond Nougatine
Pistachio Strips

Preserves ) Black Cherry & Lemongrass

Tea Green Symphony Flowery Ballad

Dragées Cranberries
Coffee Almond

Tea Cake

Vanilla Tea Cake

Marble Tea Cake