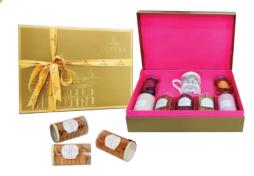

#### Three Tier Luxury Box | ₹15,000\* • • • • •

Almond Nougatine Strips: 4 pcs
Pistachio Strips: 4 pcs

Mini Florentine: 6 pcs

Crunchy Chocolate Milk,

Milk, Dark & White Chocolate

Dry Fruits

Almond
Cashew Nut

L'Opéra L'Opéra Mug Memorabilia L'Opéra Bag or Silver Tray Biscuits Al

Choco-Chip & Walnuts Almond Nougatine Chocolate Diamant Pistachio Strips

Tea

White Orchid Duet Wild Forest Oolong

Preserves

Black Cherry & Lemongrass
Peach & Almond