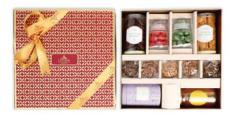

Mini Preserves Mini Preserves: 3 pcs (Black Cherry & Lemongrass, Strawberry Rosemary, Mango Saffron)

Chocolate Bar

Dark Chocolate Bar- Fruit & Nut

Box of 10A | ₹4500\*

Biscuits

Choco-Chip & Walnuts Almond Nougatine Chocolate Diamant

Pistachio Strips

Tea

L'Opéra Chai Flowery Ballad

Preserves

Black Cherry & Lemongrass

Peach & Almond

Dragée

Coffee Almond