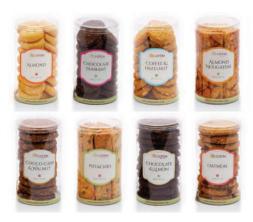

## BISCUITS •——

Anytime bites, indulge in L'Opéra's Biscuits, some are known as "Sablé", distinctive in that they are rather buttery and have a melt-in-your-mouth consistency. Our range also offers Cookies and eggless options. Made with French butter and select ingredients, these are a wonderful accompaniment for your afternoon tea or as refined snacks for all occasions.