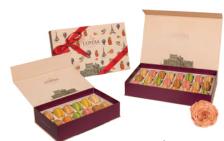

Macarons Box of 12 & 24

â

• Box of 2A | ₹850\* •

Box of 2B | ₹850\* •

Chocolate Diamant Vanilla Diamant

Mini Preserves: 6 pcs (Black Cherry & Lemongrass, Strawberry Rosemary, Mango Saffron, Orange Cinnamon, Strawberry White Pepper, Peach & Almond)

Almond Nougatine Strips: 3 pcs

- Box of 3A | ₹1350\* •

**Biscuits** 

Almond Nougatine Strips: 3 pcs

Tea

**Biscuits** 

Coffee & Hazelnut Green Symphony

Vanilla Diamant

Tea

Pistachio Strips: 3 pcs Green Symphony

Box of 3B | ₹1450\* •-

**Preserve** 

Mango Saffron

Box of 4A | ₹1850\*

**Biscuits** 

Oatmeal Cookie Pistachio Strips