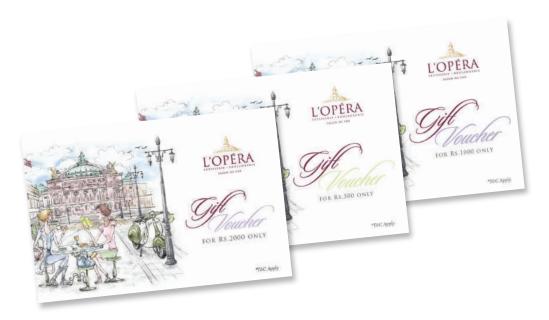

# •• VOUCHERS •

Gift your loved ones L'Opéra Gift Vouchers of ₹500, ₹1000 and ₹2000. The vouchers can be used online (www.loperaindia.com) or at any L'Opéra outlet except at PVR Director's Cut, Vasant Kunj and Ravissant Bllis, New Friends Colony.