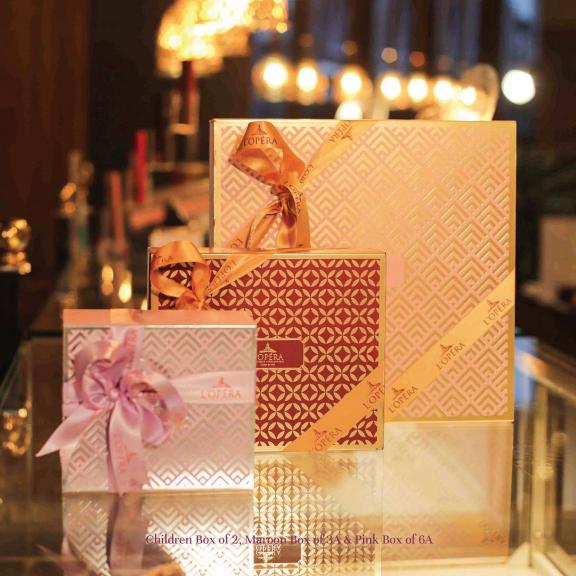

Macarons Box of 12 & 24

â

• Box of 2A | ₹850\* •

Box of 2B | ₹850\* •

Chocolate Diamant Vanilla Diamant

Mini Preserves: 6 pcs (Black Cherry & Lemongrass, Strawberry Rosemary, Mango Saffron, Orange Cinnamon, Strawberry White Pepper, Peach & Almond)

**Biscuits** 

● Box of 6B | ₹2850\*

• Box of 6A | ₹2850\* •

Coffee & Hazelnut
Almond Nougatine

Choco-Chip & Walnuts
Oatmeal Cookie

Tea Earl Gray

Preserve Peach & Almond

Biscuits