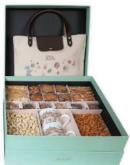

#### Three Tier Luxury Box | ₹15,000\* • • • • •

Almond Nougatine Strips: 4 pcs
Pistachio Strips: 4 pcs

Mini Florentine: 6 pcs

Crunchy Chocolate Milk,

Milk, Dark & White Chocolate

Dry Fruits

Almond
Cashew Nut

L'Opéra L'Opéra Mug Memorabilia L'Opéra Bag or Silver Tray Biscuits Al

Choco-Chip & Walnuts Almond Nougatine Chocolate Diamant Pistachio Strips

Tea

White Orchid Duet Wild Forest Oolong

Preserves

Black Cherry & Lemongrass
Peach & Almond