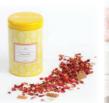

# 

L'Opéra crafts a variety of these bite-sized, colorful confectioneries, with varieties such as salty pistachio, cranberry, hazelnut and coffee & almond. Dragées were created in 1220 by an apothecary in France (the only one that was authorised to trade sugar) in the city of Verdun, which sought a way to facilitate the conservation and transport of the almonds it used. The idea was then to coat them with sugar and hardened honey while cooking. Over time, new varieties of Dragées were created whereby nuts and dry fruits are richly coated with chocolate and enveloped with a thin coloured sugar crust. A must, even though small in size they are rich in flavours.

#### TEA CAKES •——

These traditional French treats, originally found in the North West of France (Brittany) are ideal for high tea. With flavours such as the delicious Marble (chocolate) Tea Cake or the Fruit one composed of orange and almonds, your tea time will be on the right note. L'Opéra also offers an eggless Vanilla variant to cater to all tastes.