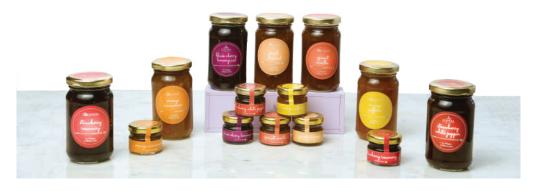

#### CHOCOLATE BARS

Confected at L'Opéra's state-of-the-art Production Centre, with world-class techniques and using premium quality chocolate sourced from Belgium, L'Opéra has developed its own range of the very finest chocolate products. Our variants are Milk Chocolate, Milk Chocolate Fruit & Nut, Raspberry Pistachio, Dark Chocolate Fruit & Nut, and plain Dark Chocolate.

## PRESERVES •

As the leading purveyor of authentic French bread in Delhi, L'Opéra proposes hand-picked preserves to accompany its collection of breads and Viennese. Our partner - Bhuira, crafts quality preserves according to L'Opéra's proprietary recipes in the hills of Himachal Pradesh. Our various preserve combinations blend beautifully with the taste of L'Opéra's fresh breads.