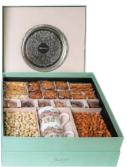

Mini Preserves Mini Preserves: 3 pcs (Black Cherry & Lemongrass, Strawberry Rosemary, Mango Saffron)

Chocolate Bar

Dark Chocolate Bar- Fruit & Nut

Box of 10A | ₹4500\*

Biscuits

Choco-Chip & Walnuts Almond Nougatine Chocolate Diamant

Pistachio Strips

Tea

L'Opéra Chai Flowery Ballad

Preserves

Black Cherry & Lemongrass

Peach & Almond

Dragée

Coffee Almond