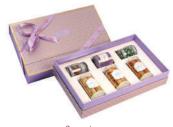

Macarons Box of 12 & 24

â

• Box of 2A | ₹850\* •

Box of 2B | ₹850\* •

Chocolate Diamant Vanilla Diamant

Mini Preserves: 6 pcs (Black Cherry & Lemongrass, Strawberry Rosemary, Mango Saffron, Orange Cinnamon, Strawberry White Pepper, Peach & Almond)