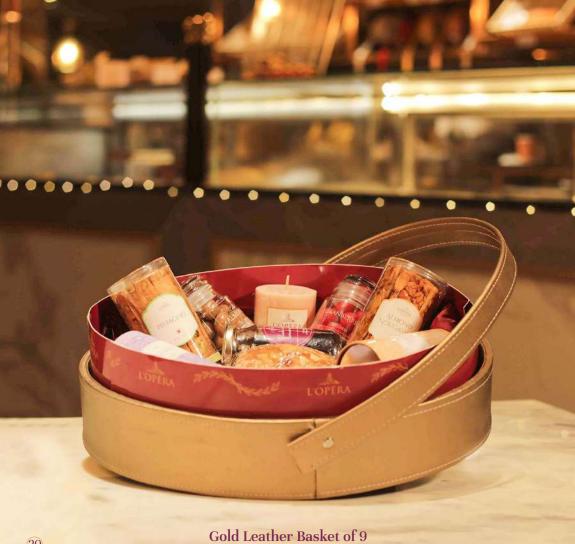

L'Opéra L'Opéra Mug Memorabilia L'Opéra Bag or Silver Tray Biscuits Al

Choco-Chip & Walnuts Almond Nougatine Chocolate Diamant Pistachio Strips

Tea

White Orchid Duet Wild Forest Oolong

Preserves

Black Cherry & Lemongrass
Peach & Almond

Dragée

Coffee Almond

Choco-Chip & Walnuts

Biscuits Almond Nougatine

Pistachio Strips

Tea White Orchid Flowery Ballad

Preserves

Black Cherry & Lemongrass
Orange Cinnamon

L'Opéra Memorabilia L'Opéra Mug

Almond Nougatine

Biscuits

Almond Nougatine Oatmeal Cookie

Choco-Chip Walnuts

Pistachio Strips

Dragées

Salty Pistachio Cranberries

\_1

Tea Flowery Ballad
Assam Cresendo

Orange Cinnamon

Preserves ) Stravel

Strawberry Rosemary

Chocolate )

Dark Chocolate Bar- Fruit & Nut

Vanilla Diamant
Coffee & Hazelnut
Chocolate Diamant

Tea ) L'Opéra Chai

Preserves Orange Cinnamon