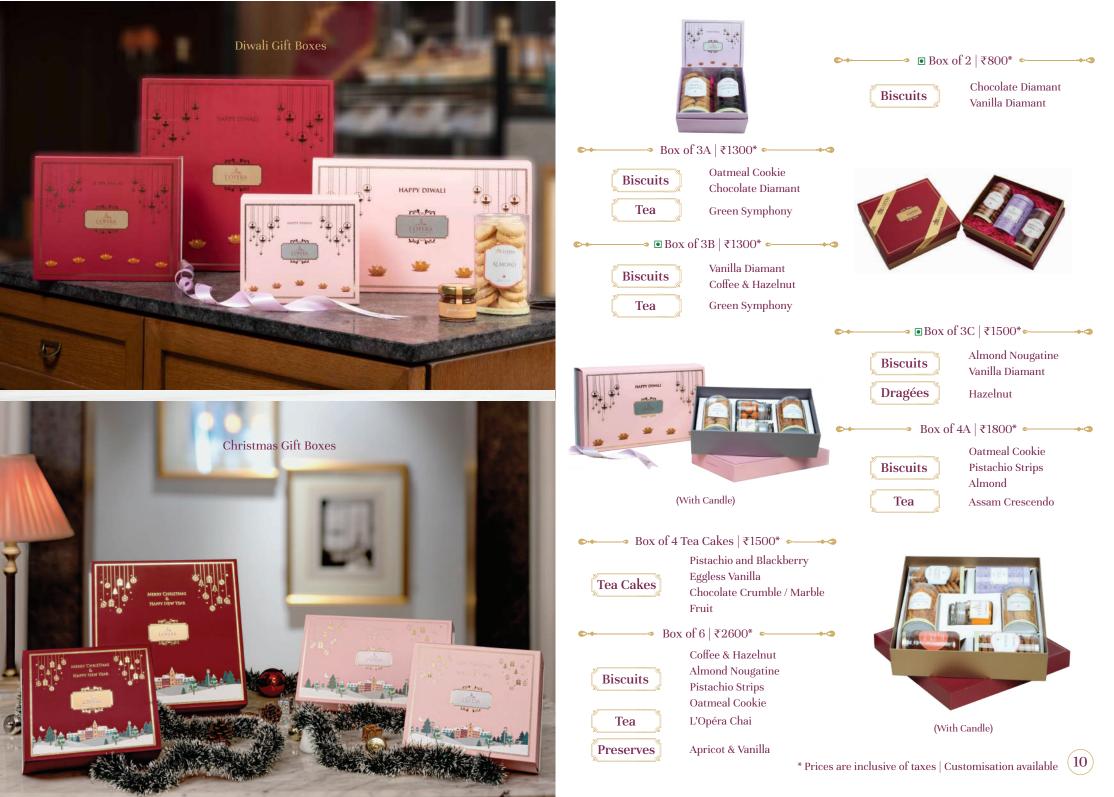

- **Biscuits**
- Dragées Tea

Preserves

Chocolate

Almond Nougatine

Black Cherry & Lemongrass

Pistachio Strips

Green Symphony

Flowery Ballad Hazelnut

#### Gold Leather Basket of 8 | ₹3300\* 0-+-0 0.4.3

- **Biscuits**
- Preserves Tea

Dragées

Coffee Almond Tea Cake Eggless Vanilla

Almond Nougatine **Biscuits** Vanilla Diamant Coffee & Hazelnut Choco-Chip Walnuts Tea L'Opéra Chai Preserves

**©-+--**3

Strawberry White Pepper

Wooden Basket A of 6 | ₹2300\* •--••

Pink Leather Basket of 8 | ₹3300\* 0.4.3 0-+-0

Almond Nougatine **Biscuits** Pistachio Strips Black Cherry & Lemongrass Preserves Green Symphony Tea Flowery Ballad Hazelnut Dragées Coffee Almond Chocolate Milk Chocolate Bar