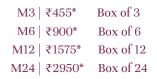

### --- ASSORTED MACARONS ---

The Macaron is L'Opéra's highlight. With a crisp shell made of meringue and a soft, moist interior made of flavoured ganache, this jewel of French patisserie never ceases to impress with its iconic sophistication and flavour.

-+--

Available in 11 different variants. 3 variants are available as vegan options.

Chocolate Raspberry Vanilla Lemon Pistachio Salty Caramel Rose Praline Mocha Passion Fruit Coffee Speculos

Box of 6 Macarons