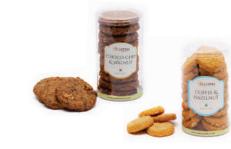

\*All products marked with (**D**) are eggless. \*\* We can customise the hampers according to your requirements.

3

L'Opéra crafts a variety of these bite-sized, colorful confectioneries, with varieties such as salty pistachio, cranberry, hazelnut and coffee & almond. Dragées were created in 1220 by an apothecary in France (the only one that was authorised to trade sugar) in the city of Verdun, which sought a way to facilitate the conservation and transport of the almonds it used. The idea was then to coat them with sugar and hardened honey while cooking.

A must, even though small in size they are rich in flavours.

TEA CAKES •••••

These traditional French treats, originally found in the North West of France (Brittany) are ideal for high tea. With flavours such as the delicious Marble (chocolate) Tea Cake or the Fruit one composed of orange and almonds, your tea time will be on the right note. L'Opéra also offers an eggless Vanilla variant to cater to all tastes.

### BISCUITS •-----

Anytime bites, indulge in L'Opéra's Biscuits, some are known as "Sablé", distinctive in that they are rather buttery and have a melt-in-your-mouth consistency. Our range also offers Cookies and eggless options. Made with French butter and select ingredients, these are a wonderful accompaniment for your afternoon tea or as refined snacks for other occasions.