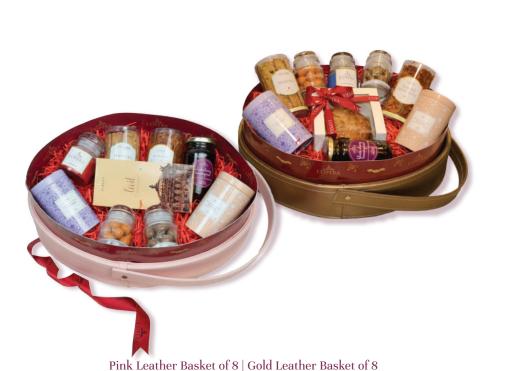

#### Gold Leather Basket of 8 | ₹3300\* 0-+-0 0.4.3

- **Biscuits**
- Preserves Tea

Dragées

Coffee Almond Tea Cake Eggless Vanilla

Almond Nougatine **Biscuits** Vanilla Diamant Coffee & Hazelnut Choco-Chip Walnuts Tea L'Opéra Chai Preserves

**©-+--**3

Strawberry White Pepper

Wooden Basket A of 6 | ₹2300\* •--••

Pink Leather Basket of 8 | ₹3300\* 0.4.3 0-+-0

Almond Nougatine **Biscuits** Pistachio Strips Black Cherry & Lemongrass Preserves Green Symphony Tea Flowery Ballad Hazelnut Dragées Coffee Almond Chocolate Milk Chocolate Bar