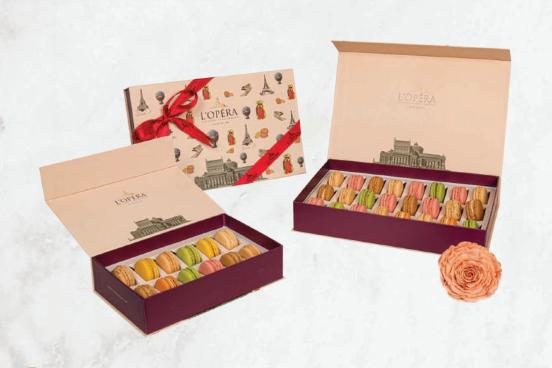

### --- ASSORTED MACARONS ---

The Macaron is L'Opéra's highlight. With a crisp shell made of meringue and a soft, moist interior made of flavoured ganache, this jewel of French patisserie never ceases to impress with its iconic sophistication and flavour.

-+--

Available in 11 different variants. 3 variants are available as vegan options.

Chocolate Raspberry Vanilla Lemon Pistachio Salty Caramel Rose Praline Mocha Passion Fruit Coffee Speculos

Box of 6 Macarons