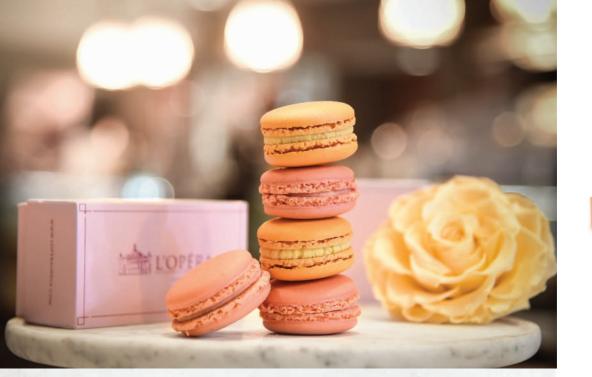

### --- ASSORTED MACARONS ---

The Macaron is L'Opéra's highlight. With a crisp shell made of meringue and a soft, moist interior made of flavoured ganache, this jewel of French patisserie never ceases to impress with its iconic sophistication and flavour.

-+--

Available in 11 different variants. 3 variants are available as vegan options.

Chocolate Raspberry Vanilla Lemon Pistachio Salty Caramel Rose Praline Mocha Passion Fruit Coffee Speculos

Box of 6 Macarons