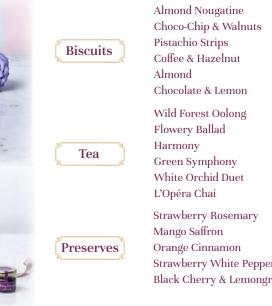

### BISCUITS •-----

Anytime bites, indulge in L'Opéra's Biscuits, some are known as "Sablé", distinctive in that they are rather buttery and have a melt-in-your-mouth consistency. Our range also offers Cookies and eggless options. Made with French butter and select ingredients, these are a wonderful accompaniment for your afternoon tea or as refined snacks for other occasions.

••• TEAS •

L'Opéra offers a choice of selected aromatic teas and infusions for your sophisticated tea time. A cup of tea represents an imaginary voyage, it is sometimes said. And this voyage is no less enthralling. Like different masterpieces in an opus, L'Opéra teas and infusions bring you great flavors with a sense of coherence.

\*All products marked with (**D**) are eggless. \*\* We can customise the hampers according to your requirements.

3

L'Opéra crafts a variety of these bite-sized, colorful confectioneries, with varieties such as salty pistachio, cranberry, hazelnut and coffee & almond. Dragées were created in 1220 by an apothecary in France (the only one that was authorised to trade sugar) in the city of Verdun, which sought a way to facilitate the conservation and transport of the almonds it used. The idea was then to coat them with sugar and hardened honey while cooking.