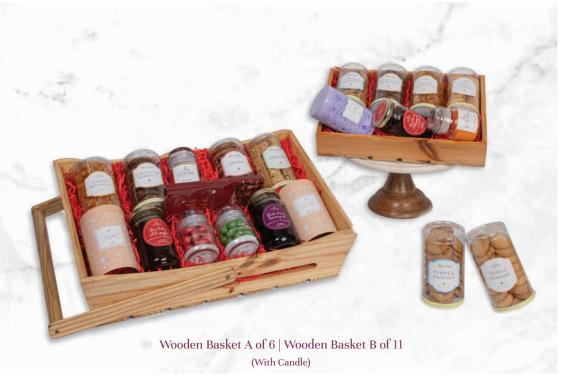

### Wooden Basket B of 11 | ₹4600\* •---•-

Almond Nougatine Oatmeal Cookie

Choco-Chip Walnuts **Pistachio Strips** Salty Pistachio

Cranberries Flowery Ballad

Assam Cresendo

Black Cherry & Lemongrass

Strawberry White Pepper

**©-+--**3

Strawberry White Pepper

Wooden Basket A of 6 | ₹2300\* •--••

Pink Leather Basket of 8 | ₹3300\* 0.4.3 0-+-0

Almond Nougatine **Biscuits** Pistachio Strips Black Cherry & Lemongrass Preserves Green Symphony Tea Flowery Ballad Hazelnut Dragées Coffee Almond Chocolate Milk Chocolate Bar