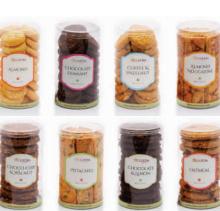

| 1. Dragées / Tea Cakes / Chocolate Bars •                                                           | Page 4  |
|-----------------------------------------------------------------------------------------------------|---------|
| 2. Preserves / Biscuits / Teas •                                                                    | Page 5  |
| 3. Chocolates – • Box of 9•                                                                         | Page 6  |
| 4. Assorted Macarons – Box of $3 / Box$ of $6 / Box$ of $12 / Box$ of $24 \leftrightarrow 3$        | Page 8  |
| 5. Box of 2 / Box of 3A / Box of 3B / Box of 3C / Box of 4A / Box of 4 Tea Cakes / Box of 6         | Page 10 |
| 6. Box of $5A / \blacksquare$ Box of $5B / \blacksquare$ Box of $7 / Box$ of $10 $                  | Page 12 |
| 7. Mini Luxury Box A of 7 + Tea Pot / Mini Luxury Box B of 9 / Luxury Box of 17                     | Page 14 |
| 8. Wooden Basket A of 6 / Wooden Basket of 11 / Pink Leather Basket of 8 / Gold Leather Basket of 8 | Page 16 |
| 9. Order Sheet •                                                                                    | Page 17 |

### BISCUITS •-----

Anytime bites, indulge in L'Opéra's Biscuits, some are known as "Sablé", distinctive in that they are rather buttery and have a melt-in-your-mouth consistency. Our range also offers Cookies and eggless options. Made with French butter and select ingredients, these are a wonderful accompaniment for your afternoon tea or as refined snacks for other occasions.