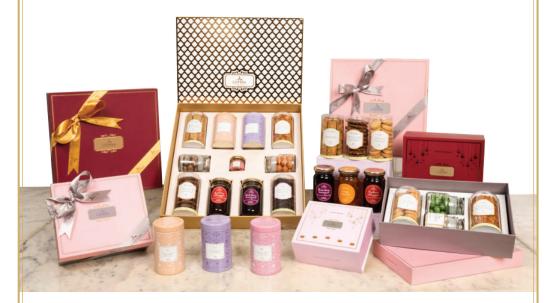

# SPECIAL GIFTS FOR FESTIVE OCCASIONS

#LoperaGifts

Pamper your cherished ones with gourmet delicacies from L'Opéra

This Festive Season, delight your colleagues and/or loved ones with L'Opéra delicacies. Choose from an array of carefully curated gift boxes and hampers containing unique high quality French signature gourmet products. L'Opéra Dragées, Tea Cakes, Macarons, Chocolates, Biscuits, Preserves and Teas will undoubtedly be an experience to cherish. Choose quality and refinement: choose L'Opéra.

With customisations ranging from personal product selection to branded boxes and greeting cards, L'Opéra creates the perfect gift box for you, by you. The following pages display our offering that can certainly be tailored to your needs.

| 1. Dragées / Tea Cakes / Chocolate Bars •                                                           | Page 4  |
|-----------------------------------------------------------------------------------------------------|---------|
| 2. Preserves / Biscuits / Teas •                                                                    | Page 5  |
| 3. Chocolates – • Box of 9•                                                                         | Page 6  |
| 4. Assorted Macarons – Box of $3 / Box$ of $6 / Box$ of $12 / Box$ of $24 \leftrightarrow 3$        | Page 8  |
| 5. Box of 2 / Box of 3A / Box of 3B / Box of 3C / Box of 4A / Box of 4 Tea Cakes / Box of 6         | Page 10 |
| 6. Box of $5A / \blacksquare$ Box of $5B / \blacksquare$ Box of $7 / Box$ of $10 $                  | Page 12 |
| 7. Mini Luxury Box A of 7 + Tea Pot / Mini Luxury Box B of 9 / Luxury Box of 17                     | Page 14 |
| 8. Wooden Basket A of 6 / Wooden Basket of 11 / Pink Leather Basket of 8 / Gold Leather Basket of 8 | Page 16 |
| 9. Order Sheet •                                                                                    | Page 17 |