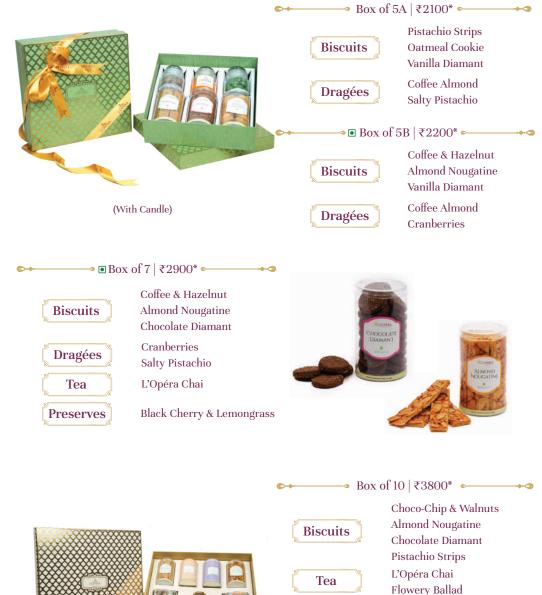

eces in an opus, L'Opéra teas and infusions bring you great flavors with a sense of coherence.



C9 | ₹749\*

### Inescapably French Pralinés proposed in six stirring flavours

- Strawberry & Cinnamon
  - Salty Caramel
  - Hazelnut Rocher
  - Rumnana Fantasy
  - Pecan Praline
  - **Exotic Passion Fruit**





### --- ASSORTED MACARONS ---



The Macaron is L'Opéra's highlight. With a crisp shell made of meringue and a soft, moist interior made of flavoured ganache, this jewel of French patisserie never ceases to impress with its iconic sophistication and flavour.

-+--

Available in 11 different variants. 3 variants are available as vegan options.



Chocolate Raspberry Vanilla Lemon Pistachio Salty Caramel Rose Praline Mocha Passion Fruit Coffee Speculos







Box of 6 Macarons

7









(With Candle)

11



### Mini Luxury Box A of 7 + Tea Pot



#### — • Mini Lux. Box B of 9 | ₹5500\* •—••• 0-+--

**Biscuits** Tea



Pistachio Strips White Orchid Duet Flowery Ballad Strawberry White Pepper Black Cherry & Lemongrass Coffee Almond Cranberries

Chocolate & Lemon

Almond Nougatine



**Biscuits** 

Tea

Preserves



(With Candle)

Mini Lux. Box A of 7 + Tea Pot | ₹5500\* ⊶

Choco-Chip & Walnuts

Strawberry White Pepper

Black Cherry & Lemongrass

Almond Nougatine Pistachio Strips White Orchid Duet

Flowery Ballad

#### Luxury Box of 17 | ₹9800\* •----•-0.+ ....







Luxury Box of 17 (With Candle)

Strawberry White Pepper Black Cherry & Lemongrass





(With Candle)



### Wooden Basket B of 11 | ₹4600\* •---•-

Almond Nougatine Oatmeal Cookie

Choco-Chip Walnuts **Pist