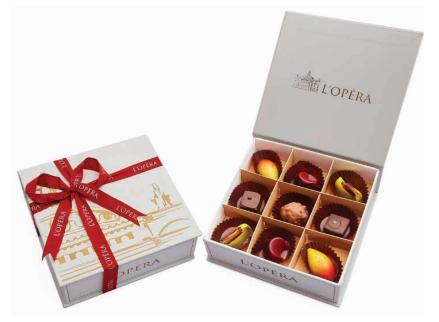

### Inescapably French Pralinés proposed in six stirring flavours

- Strawberry & Cinnamon
  - Salty Caramel
  - Hazelnut Rocher
  - Rumnana Fantasy
  - Pecan Praline
  - **Exotic Passion Fruit**