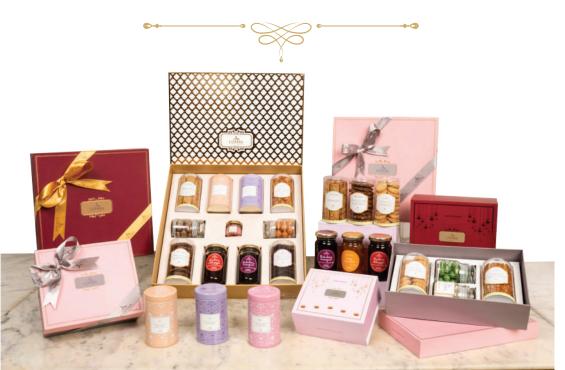

# SPECIAL GIFTS FOR FESTIVE OCCASIONS

#LoperaGifts

Pamper your cherished ones with gourmet delicacies from L'Opéra

This Festive Season, delight your colleagues and/or loved ones with L'Opéra delicacies. Choose from an array of carefully curated gift boxes and hampers containing unique high quality French signature gourmet products. L'Opéra Dragées, Tea Cakes, Macarons, Chocolates, Biscuits, Preserves and Teas will undoubtedly be an experience to cherish. Choose quality and refinement: choose L'Opéra.

With customisations ranging from personal product selection to branded boxes and greeting cards, L'Opéra creates the perfect gift box for you, by you. The following pages display our offering that can certainly be tailored to your needs.

| 1. Dragées / Tea Cakes / Chocolate Bars •                                                           | Page 4  |
|-----------------------------------------------------------------------------------------------------|---------|
| 2. Preserves / Biscuits / Teas •                                                                    | Page 5  |
| 3. Chocolates – • Box of 9•                                                                         | Page 6  |
| 4. Assorted Macarons – Box of $3 / Box$ of $6 / Box$ of $12 / Box$ of $24 \leftrightarrow 3$        | Page 8  |
| 5. Box of 2 / Box of 3A / Box of 3B / Box of 3C / Box of 4A / Box of 4 Tea Cakes / Box of 6         | Page 10 |
| 6. Box of $5A / \blacksquare$ Box of $5B / \blacksquare$ Box of $7 / Box$ of $10 $                  | Page 12 |
| 7. Mini Luxury Box A of 7 + Tea Pot / Mini Luxury Box B of 9 / Luxury Box of 17                     | Page 14 |
| 8. Wooden Basket A of 6 / Wooden Basket of 11 / Pink Leather Basket of 8 / Gold Leather Basket of 8 | Page 16 |
| 9. Order Sheet •                                                                                    | Page 17 |